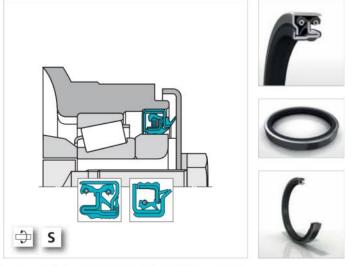

## Rotary Seals | STEFA System 500 Cassette Seal

## **STEFA System 500 / 3000 / 5000 Cassette Seal**

The STEFA System is a completely enclosed seal providing the functions of oil seal, wear sleeve and dust protection in one unit. It has been developed to meet the ever increasing requirements of long service life, high functional reliability, environmental safety and easy installation. STEFA System 500 / 3000 / 5000 Cassette Seals are used in heavy duty vehicle axles, hubs and industrial gearboxes.